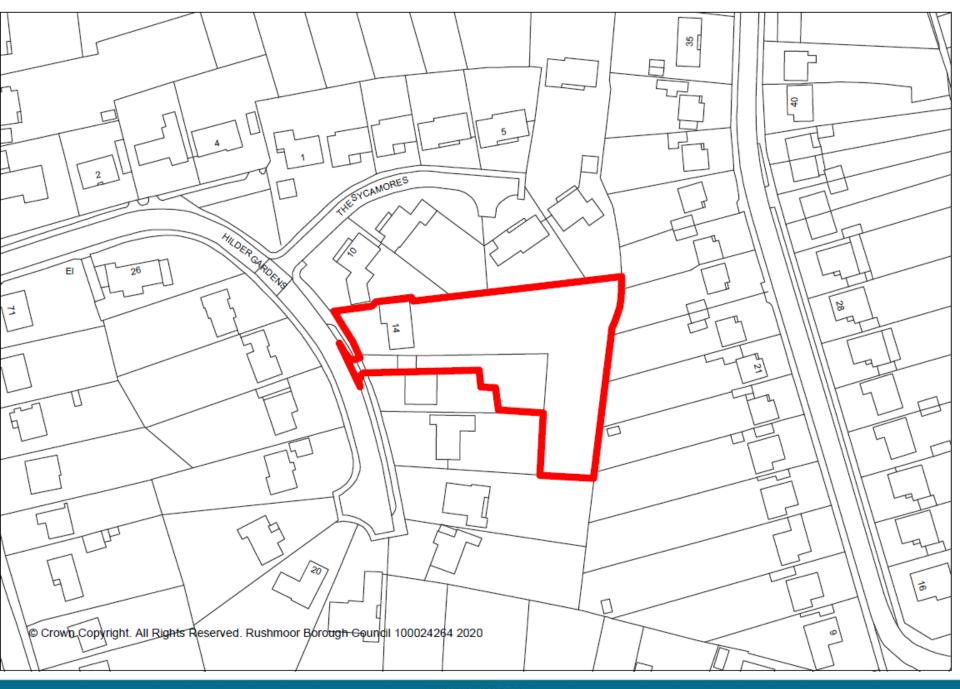

#### Attendance & Declarations of interest

**Minutes** 

Planning Applications

Item 5: 20/00310/FULPP

The Old Bakery, Hawley Road, Blackwater

Planning Applications

**Appeals** 

Approximate application boundary

Approximate residual site boundary (No.15)

"Ordnance Survey MasterMap Data purchased under 12 month license from Stanfords (OS Partner license 100035409) 01/09/2018, Order license reference O11260172, O11260171

Note: This maybe a reduced sized print, check scales below

MAS Architecture

Figured dimensions only are to be taken from this drawing. All dimensions are to be checked on site before any work is put in hand.