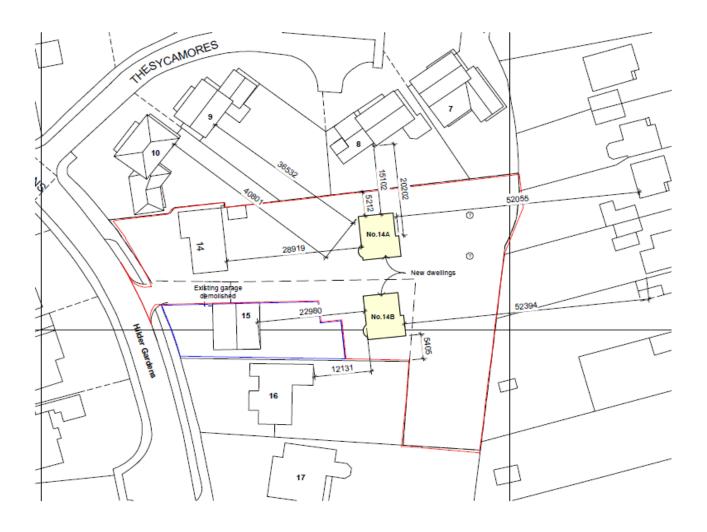

#### Attendance & Declarations of interest

**Minutes** 

Planning Applications

Item 5: 20/00310/FULPP

The Old Bakery, Hawley Road, Blackwater

Planning Applications

**Appeals** 

Approximate application boundary

Approximate residual site boundary (No.15)

"Ordnance Survey MasterMap Data purchased under 12 month license from Stanfords (OS Partner license 100035409) 01/09/2018, Order license reference O11260172, O11260171

Note: This maybe a reduced sized print, check scales below

MAS Architecture

Figured dimensions only are to be taken from this drawing. All dimensions are to be checked on site before any work is put in hand.