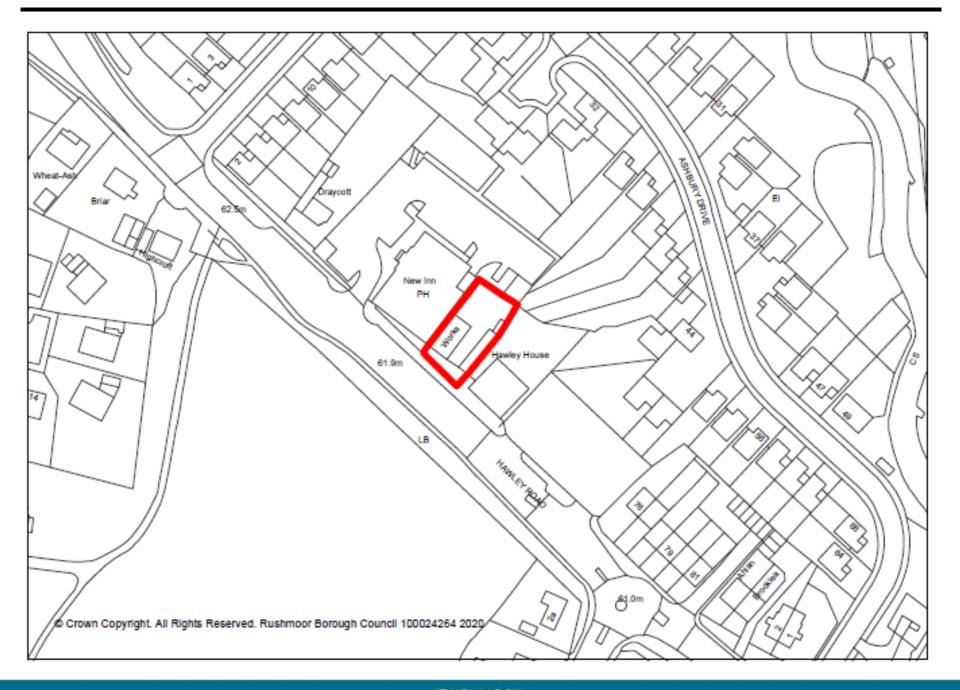

#### Attendance & Declarations of interest

**Minutes** 

Planning Applications

Item 5: 20/00310/FULPP

The Old Bakery, Hawley Road, Blackwater

Planning Applications

**Appeals** 

Approximate application boundary

Approximate residual site boundary (No.15)

"Ordnance Survey MasterMap Data purchased under 12 month license from Stanfords (OS Partner license 100035409) 01/09/2018, Order license reference O11260172, O11260171