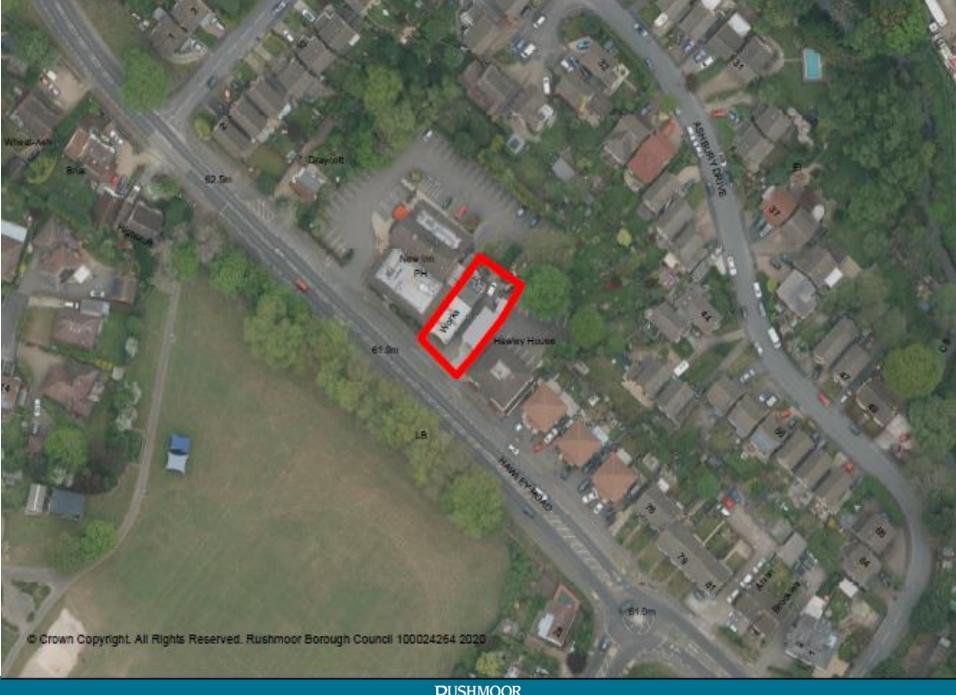

#### Attendance & Declarations of interest

**Minutes** 

Planning Applications

Item 5: 20/00310/FULPP

The Old Bakery, Hawley Road, Blackwater

Planning Applications

**Appeals** 

Approximate application boundary

Approximate residual site boundary (No.15)

"Ordnance Survey MasterMap Data purchased under 12 month license from Stanfords (OS Partner license 100035409) 01/09/2018, Order license reference O11260172, O11260171