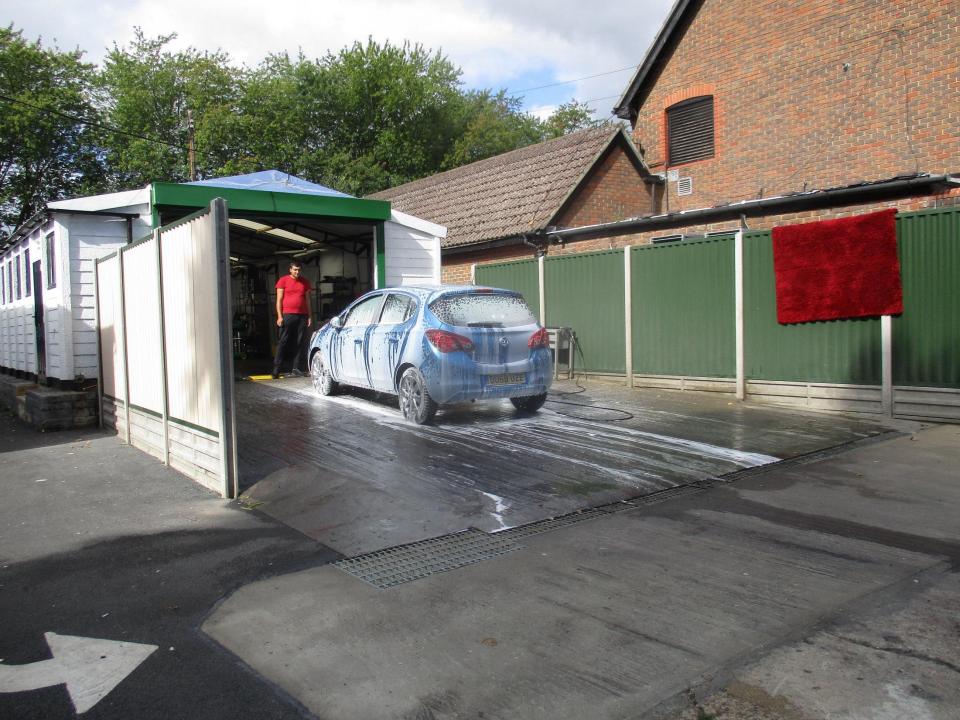

#### Attendance & Declarations of interest

**Minutes** 

Planning Applications

Item 5: 20/00310/FULPP

The Old Bakery, Hawley Road, Blackwater

Planning Applications

**Appeals** 

Approximate application boundary